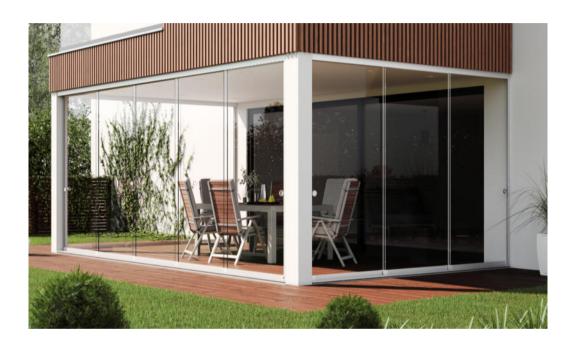

### Article list Atrivant 80

The innovative sliding door fitting system with end-position cushioning and cushioned sash movement for balcony and terrace glazing made of tempered glass

1

| tration | Description             | Profile length              | Article number                                                         | Finish/execution | Unit Price in       |
|---------|-------------------------|-----------------------------|------------------------------------------------------------------------|------------------|---------------------|
|         | Ceiling profile, 3-rail | 1996 mm                     | 650 023.1996.110                                                       | EV 1             | 1 piece             |
|         |                         |                             | 650 023.1996.593                                                       | RAL 7016         | 1 piece             |
|         |                         |                             | 650 023.1996.517                                                       | RAL 9016         | 1 piece             |
|         |                         | 2496 mm                     | 650 023.2496.110                                                       | EV 1             | 1 piece             |
|         |                         |                             | 650 023.2496.593                                                       | RAL 7016         | 1 piece             |
|         |                         |                             | 650 023.2496.517                                                       | RAL 9016         | 1 piece             |
|         |                         | 2996 mm                     | 650 023.2996.110                                                       | EV 1             | 1 piece             |
|         |                         |                             | 650 023.2996.593                                                       | RAL 7016         | 1 piece             |
|         |                         |                             | 650 023.2996.517                                                       | RAL 9016         | 1 piece             |
|         |                         | 3496 mm                     | 650 023.3496.110                                                       | EV 1             | 1 piece             |
|         |                         |                             | 650 023.3496.593                                                       | RAL 7016         | 1 piece             |
|         |                         |                             | 650 023.3496.517                                                       | RAL 9016         | 1 piece             |
|         |                         | 3996 mm                     | 650 023.3996.110                                                       | EV 1             | 1 piece             |
|         |                         |                             | 650 023.3996.593                                                       | RAL 7016         | 1 piece             |
|         |                         |                             | 650 023.3996.517                                                       | RAL 9016         | 1 piece             |
|         |                         | 4996 mm                     | 650 023.4996.110                                                       | EV 1             | 1 piece             |
|         |                         |                             | 650 023.4996.593                                                       | RAL 7016         | 1 piece             |
|         |                         |                             | 650 023.4996.517                                                       | RAL 9016         | 1 piece             |
|         |                         | 5996 mm                     | 650 023.5996.110                                                       | EV 1             | 1 piece             |
|         |                         |                             | 650 023.5996.593                                                       | RAL 7016         | 1 piece             |
|         |                         |                             | 650 023.5996.517                                                       | RAL 9016         | 1 piece             |
|         |                         | cut to size (mm)            | 650 023.Length.110                                                     | EV 1             | per m (cut to size) |
|         |                         |                             | 650 023.Length.593                                                     | RAL 7016         | per m (cut to size) |
|         |                         |                             | 650 023.Length.517                                                     | RAL 9016         | per m (cut to size) |
|         |                         | Compulsory accessories: Sel | f-adhesive brush gasket for ceiling profile and                        |                  |                     |
|         | Ceiling profile, 4-rail | 1996 mm                     | 650 024.1996.110                                                       | EV 1             | 1 piece             |
|         |                         |                             | 650 024.1996.593                                                       | RAL 7016         | 1 piece             |
|         |                         |                             | 650 024.1996.517                                                       | RAL 9016         | 1 piece             |
|         |                         | 2496 mm                     | 650 024.2496.110                                                       | EV 1             | 1 piece             |
|         |                         |                             | 650 024.2496.593                                                       | RAL 7016         | 1 piece             |
|         |                         |                             | 650 024.2496.517                                                       | RAL 9016         | 1 piece             |
|         |                         | 2996 mm                     | 650 024.2996.110                                                       | EV 1             | 1 piece             |
|         |                         |                             | 650 024.2996.593                                                       | RAL 7016         | 1 piece             |
|         |                         |                             | 650 024.2996.517                                                       | RAL 9016         | 1 piece             |
|         |                         | 3496 mm                     | 650 024.3496.110                                                       | EV 1             | 1 piece             |
|         |                         |                             | 650 024.3496.593                                                       | RAL 7016         | 1 piece             |
|         |                         |                             | 650 024.3496.517                                                       | RAL 9016         | 1 piece             |
|         |                         | 3996 mm                     | 650 024.3996.110                                                       | EV 1             | 1 piece             |
|         |                         |                             | 650 024.3996.593                                                       | RAL 7016         | 1 piece             |
|         |                         |                             | 650 024.3996.517                                                       | RAL 9016         | 1 piece             |
|         |                         | 4996 mm                     | 650 024.4996.110                                                       | EV 1             | 1 piece             |
|         |                         |                             | 650 024.4996.593                                                       | RAL 7016         | 1 piece             |
|         |                         |                             | 650 024.4996.517                                                       | RAL 9016         | 1 piece             |
|         |                         | 5996 mm                     | 650 024.5996.110                                                       | EV 1             | 1 piece             |
|         |                         |                             | 650 024.5996.593                                                       | RAL 7016         | 1 piece             |
|         |                         |                             | 650 024.5996.517                                                       | RAL 9016         | 1 piece             |
| -       |                         | cut to size (mm)            | 650 024.Length.110                                                     | EV 1             | per m (cut to size) |
|         |                         |                             | 650 024.Length.593                                                     | RAL 7016         | per m (cut to size) |
|         |                         |                             | 650 024.Length.517                                                     | RAL 9016         | per m (cut to size) |
|         |                         |                             | 650 U24.Length.517<br>If-adhesive brush gasket for ceiling profile and |                  | per m (cut to size) |