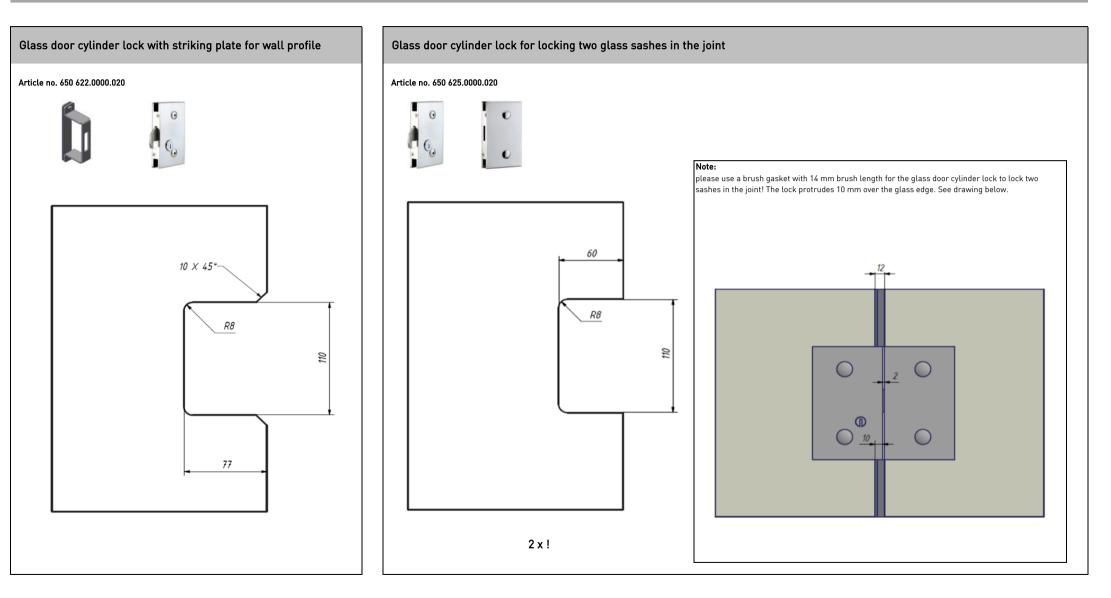

|
| Finish/execution            | Systems with three, four or five rails, with successive cushioned movement of the sliding sashes (Soft Catch) when opening and closing, featuring end-position cushioning and retraction on both sides of all sashes (Comfort Stop and Perfect Close); one-sided or two-sided, closing to left or right, with or without fixed sash(es), available colours for roller profile adapters: RAL 9006 (natural aluminium effect), RAL 7016 (anthracite grey) or RAL 9016 (traffic white); available profile colours: EV1, RAL 7016 (anthracite grey) or RAL 9016 (traffic white) |









### Willach

#### The company

With its VITRIS product division, Willach is among the leading producers of glass fittings in Europe. Since its foundation in 1889, the company has been dedicated to the manufacture of products to the highest quality and precision standards. Willach quickly cemented its pioneering reputation with numerous technical innovations and intelligent solutions that paid close attention to intricate detail. With the Portavant product line, Willach today offers a range of elegant, technically sophisticated fittings for glass sliding interior doors. The Aquant product line offers high-quality fittings for shower glass sliding doors. In addition, the Atrivant product line offers intelligent glass sliding door fittings for balcony and terrace glazing. Furthermore,